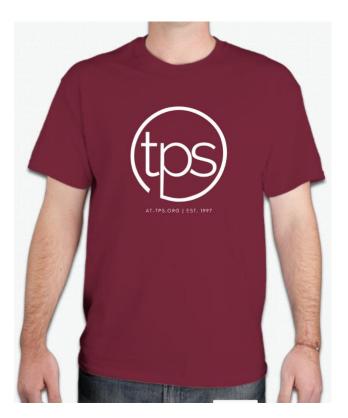

rts are Gildan 5.3 oz pre-shrunk cotton, unless otherwise stated. Seamless collar, taped neck and shoulders. Double-needle sleeve and bottom hems. Quarter-turned to eliminate center crease.

#### Gildan T-Shirts Size Chart:

| Sizes | Width (IN) | Length (IN) | Sleeve Center Back (IN) |
|-------|------------|-------------|-------------------------|
| S     | 18         | 28          | 15.63                   |
| Μ     | 20         | 29          | 17                      |
| L     | 22         | 30          | 18.5                    |
| XL    | 24         | 31          | 20                      |
| 2XL   | 26         | 32          | 21.5                    |
| 3XL   | 28         | 33          | 22.88                   |

### Design #1a – TPS Logo T-Shirt

Shirt color: Maroon (100% cotton)





# Design #1b – TPS Logo Hoodie

Hoodie color: Maroon

Textile details: Gildan 50/50 Hooded Sweatshirt, 7.75oz 50% cotton, 50% polyester.





Design #2 – "We're In This Together" Shirt Shirt color: Antique Jade (90% cotton, 10% polyester)



 NEVER BE

 AFRAID TO

 TRUST AN

 UNKNOWN

 FUTURE TO

 A KNOWN GOD.

 - Corrio Ton Boom

# Design #3 – TPS Class of 2020 Shirt

Shirt color: Sports Grey (90% cotton, 10% polyester)



Design Note: This design was created by Leanne Z., a TPS student and a Class of 2020 graduating senior.