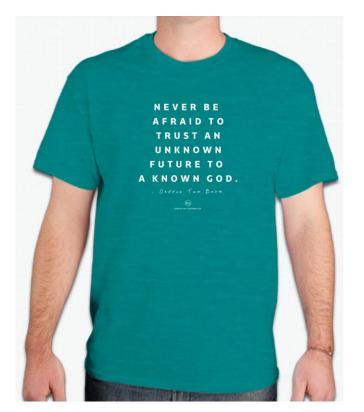

# Design #1b – TPS Logo Hoodie

Hoodie color: Maroon

Textile details: Gildan 50/50 Hooded Sweatshirt, 7.75oz 50% cotton, 50% polyester.

Design #2 – "We're In This Together" Shirt Shirt color: Antique Jade (90% cotton, 10% polyester)

 NEVER BE

 AFRAID TO

 TRUST AN

 UNKNOWN

 FUTURE TO

 A KNOWN GOD.

 - Corrio Ton Boom