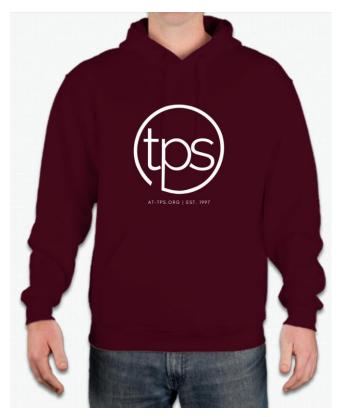

# Design #1b – TPS Logo Hoodie

Hoodie color: Maroon

Textile details: Gildan 50/50 Hooded Sweatshirt, 7.75oz 50% cotton, 50% polyester.

Design #2 – "We're In This Together" Shirt Shirt color: Antique Jade (90% cotton, 10% polyester)