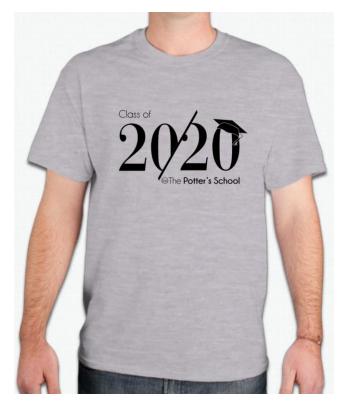

# Design #3 – TPS Class of 2020 Shirt

Shirt color: Sports Grey (90% cotton, 10% polyester)

Design Note: This design was created by Leanne Z., a TPS student and a Class of 2020 graduating senior.